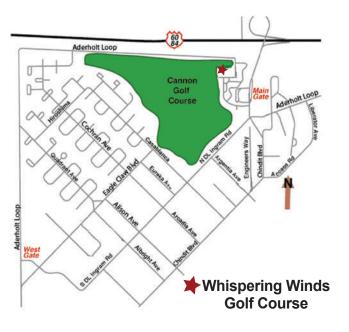

### Directions To The Golf Course

From The Cannon AFB Front Gate:

After entering the front gate, take the immediate first right onto Olds Road. Follow Olds Road past Unity Park to the Whispering Winds Golf Course clubhouse and Chip Shot Dining Room located in Bldg. 2206.

#### From On-Base:

Head towards the Cannon AFB front gate and take the last left before leaving the base onto Olds Road. Follow Olds Road past Unity Park to the Whispering Winds Golf Course clubhouse and Chip Shot Dining Room located in Bldg. 2206. Pro Shop 575-784-2800